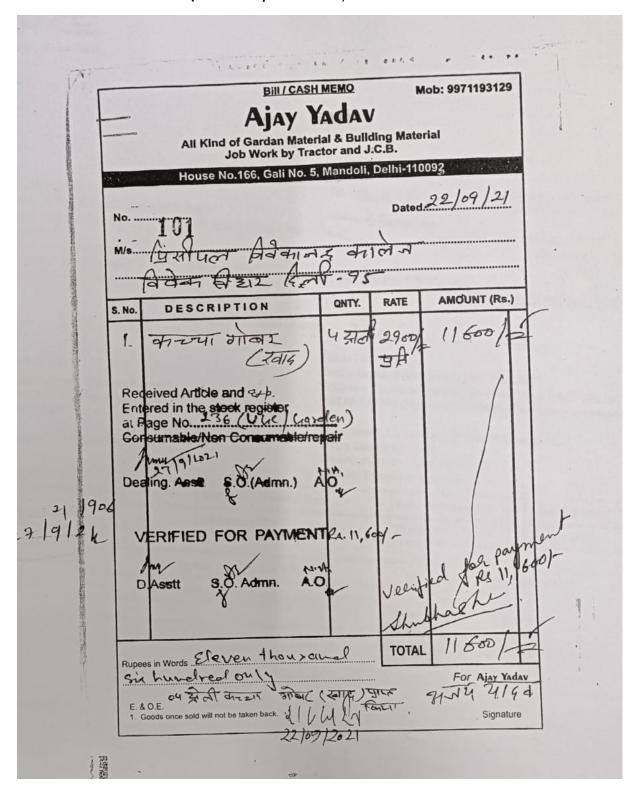

0.0             | 0009.00<br>201.08                            | Rs. 291210.00                                        |
| Product Description High Mast Pole with LE Ighting System  And and and a  ED FOR PAYME  S.O. Admn.   | SALSTACE<br>ENT of RS 2<br>NA an | 94051090<br>17/222<br>fory<br>191,210 f | Unit pieces  Tax  Co                                | able Amount<br>Fax Rate (%<br>IGS*<br>ess Rate (%<br>ess Amount<br>in Quantun<br>Rounding Of | Rs. 26 ) 12 Rs. 31 ) 0.00 t Rs. 0.0 Rs. 0.0 f Rs0.            | 201.08<br>00<br>00<br>00<br>08<br>rand Total | Rs. 291210.00  Rs. 291210.00  y with GST e-invoicing |

#### 2. Bill of High Mast Pole with LED flood lightening system



#### 3. MODLIT LED tube light (retrofit Type 20 watts)



#### 4. Bill of Kaccha Gobar (Green Campus Initiative)