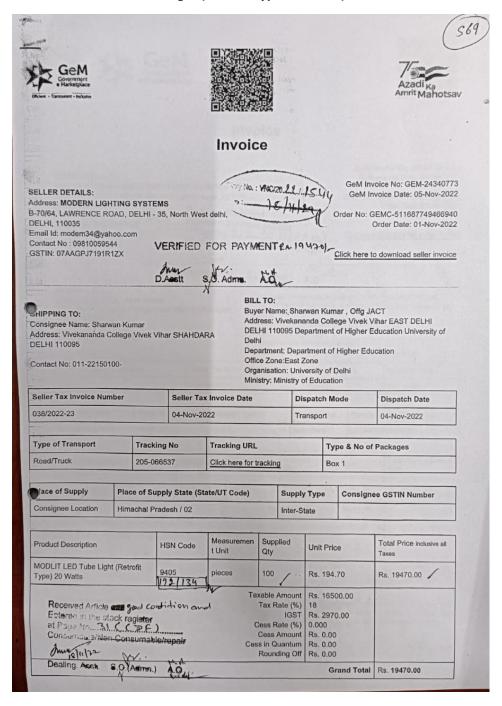

| t Rs. 26<br>) 12<br>Rs. 31<br>) 0.00<br>t Rs. 0.0             | 0009.00<br>201.08                            | Rs. 291210.00                                        |
| Product Description High Mast Pole with LE Ighting System  And and and a  ED FOR PAYME  S.O. Admn.   | SALSTACE<br>ENT of RS 2<br>NA an | 94051090<br>17/222<br>fory<br>191,210 f | Unit pieces  Tax  Co                                | able Amount<br>Fax Rate (%<br>IGS*<br>ess Rate (%<br>ess Amount<br>in Quantun<br>Rounding Of | Rs. 26 ) 12 Rs. 31 ) 0.00 t Rs. 0.0 Rs. 0.0 f Rs0.            | 201.08<br>00<br>00<br>00<br>08<br>rand Total | Rs. 291210.00  Rs. 291210.00  y with GST e-invoicing |

#### 2. Bill of High Mast Pole with LED flood lightening system



#### 3. MODLIT LED tube light (retrofit Type 20 watts)



#### 4. Bill of Kaccha Gobar (Green Campus Initiative)