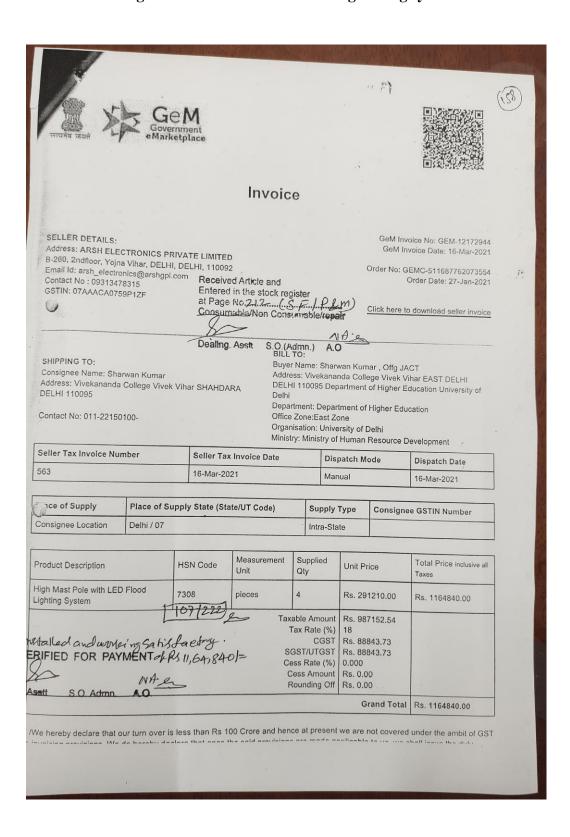

| t Rs. 26<br>) 12<br>Rs. 31<br>) 0.00<br>t Rs. 0.0             | 0009.00<br>201.08                            | Rs. 291210.00                                        |
| Product Description High Mast Pole with LE Ighting System  And and and a  ED FOR PAYME  S.O. Admn.   | SALSTACE<br>ENT of RS 2<br>NA an | 94051090<br>17/222<br>fory<br>191,210 f | Unit pieces  Tax  Co                                | able Amount<br>Fax Rate (%<br>IGS*<br>ess Rate (%<br>ess Amount<br>in Quantun<br>Rounding Of | Rs. 26 ) 12 Rs. 31 ) 0.00 t Rs. 0.0 Rs. 0.0 f Rs0.            | 201.08<br>00<br>00<br>00<br>08<br>rand Total | Rs. 291210.00  Rs. 291210.00  y with GST e-invoicing |

#### 2. Bill of High Mast Pole with LED flood lightening system



#### 3. MODLIT LED tube light (retrofit Type 20 watts)



#### 4. Bill of Kaccha Gobar (Green Campus Initiative)